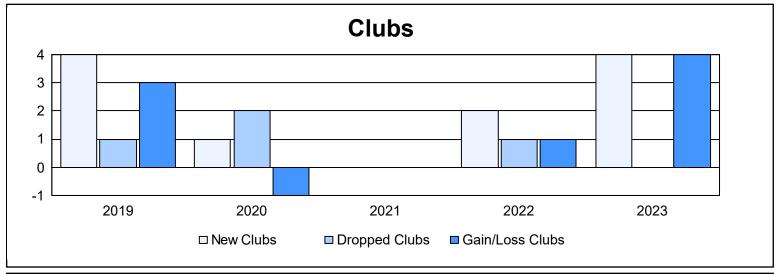

District 417 As of June 2023 Cumulative

| Year      | New<br>Clubs | Dropped<br>Clubs | Gain/<br>Loss<br>Clubs | New<br>Members | Charter<br>Members | Reinstate<br>Members | Transfer<br>Members | Total<br>Member<br>Added | Total<br>Members<br>Dropped | Gain/<br>Loss<br>Members |
|-----------|--------------|------------------|------------------------|----------------|--------------------|----------------------|---------------------|--------------------------|-----------------------------|--------------------------|
| 2018-2019 | 4            | 1                | 3                      | 164            | 101                | 4                    | 11                  | 280                      | 309                         | -29                      |
| 2019-2020 | 1            | 2                | -1                     | 128            | 30                 | 5                    | 13                  | 176                      | 261                         | -85                      |
| 2020-2021 | 0            | 0                | 0                      | 138            | 5                  | 4                    | 19                  | 166                      | 253                         | -87                      |
| 2021-2022 | 2            | 1                | 1                      | 196            | 43                 | 5                    | 22                  | 266                      | 275                         | -9                       |
| 2022-2023 | 4            | 0                | 4                      | 194            | 99                 | 7                    | 17                  | 317                      | 223                         | 94                       |
| Average   | 2            | 1                | 1                      | 164            | 56                 | 5                    | 16                  | 241                      | 264                         | -23                      |