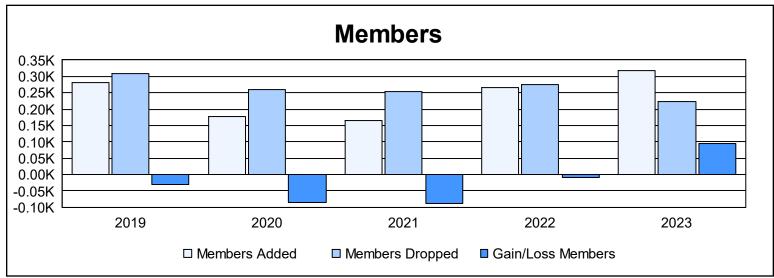

District 417 As of June 2023 Cumulative

| Year      | New<br>Clubs | Dropped<br>Clubs | Gain/<br>Loss<br>Clubs | New<br>Members | Charter<br>Members | Reinstate<br>Members | Transfer<br>Members | Total<br>Member<br>Added | Total<br>Members<br>Dropped | Gain/<br>Loss<br>Members |
|-----------|--------------|------------------|------------------------|----------------|--------------------|----------------------|---------------------|--------------------------|-----------------------------|--------------------------|
| 2018-2019 | 4            | 1                | 3                      | 164            | 101                | 4                    | 11                  | 280                      | 309                         | -29                      |
| 2019-2020 | 1            | 2                | -1                     | 128            | 30                 | 5                    | 13                  | 176                      | 261                         | -85                      |
| 2020-2021 | 0            | 0                | 0                      | 138            | 5                  | 4                    | 19                  | 166                      | 253                         | -87                      |
| 2021-2022 | 2            | 1                | 1                      | 196            | 43                 | 5                    | 22                  | 266                      | 275                         | -9                       |
| 2022-2023 | 4            | 0                | 4                      | 194            | 99                 | 7                    | 17                  | 317                      | 223                         | 94                       |
| Average   | 2            | 1                | 1                      | 164            | 56                 | 5                    | 16                  | 241                      | 264                         | -23                      |